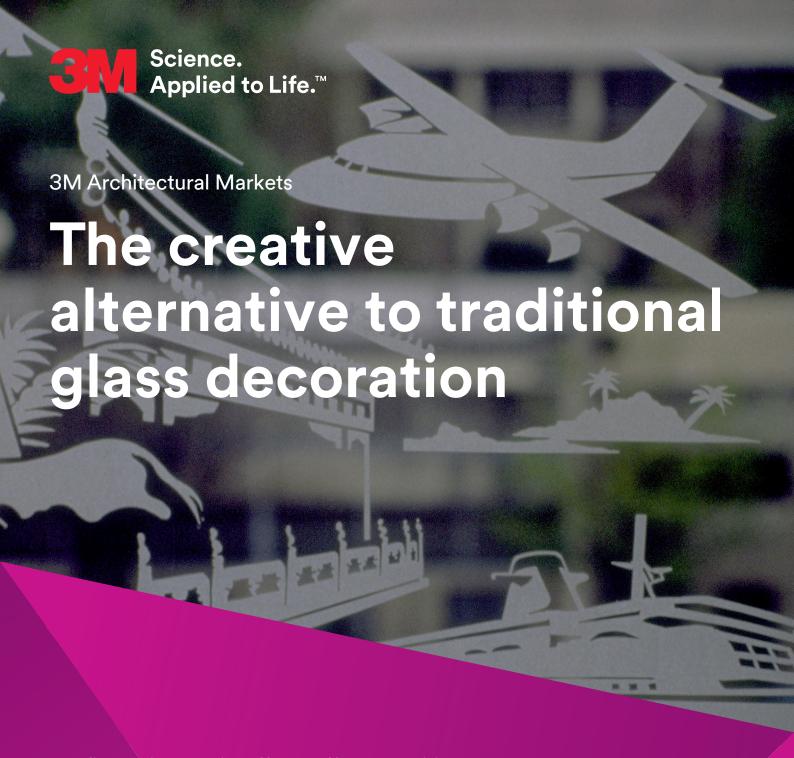

3M films with special effects offer an additional creative possibility for decorating glass and transparent surfaces.

These films allow the interiors of sales outlets and commercial premises such as shops, restaurants, airports, offices, hotels and leisure centres to be customised.

# 3M offers interior designers a wide range of creative options for decorative glass.

In addition to providing high-quality end results, these films are easy to adapt and apply. They are designed for indoor or outdoor application, and combine functional and decorative elements to maximise your creative options.

Glass, mirrors and showcases can be attractively decorated. The 3M<sup>™</sup> Scotchcal<sup>™</sup> graphic films for glass can be washed with ordinary detergents.