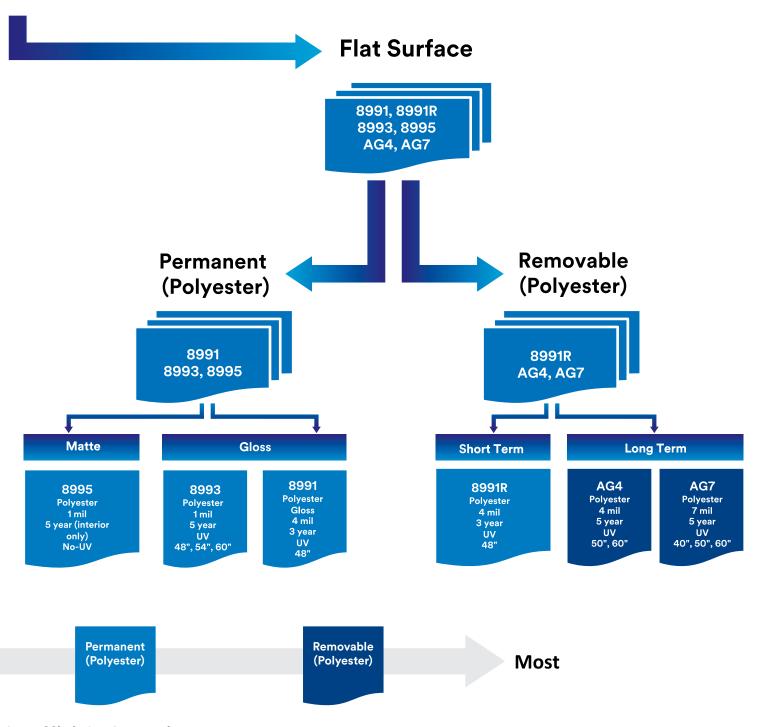

## cation

**Graffiti & Gouging** 

|                                   |                                                                                         | Physical Characteristics |                                                                   |                          |                  |                                                                                                                                                                                                   |                                            |
|-----------------------------------|-----------------------------------------------------------------------------------------|--------------------------|-------------------------------------------------------------------|--------------------------|------------------|---------------------------------------------------------------------------------------------------------------------------------------------------------------------------------------------------|--------------------------------------------|
|                                   |                                                                                         | Finish                   | Material                                                          | Thick-<br>ness<br>(Mils) | Adhesion<br>Type | Description                                                                                                                                                                                       | Expected<br>Performance<br>Life (in years) |
| Flat & Simple Curves Applications | 3M <sup>™</sup> Scotchcal <sup>™</sup><br>Gloss Overlaminate<br>3658G                   | Gloss                    | Cast Vinyl                                                        | 2                        | Permanent        | High protection from fading and dirt. Easy to clean.                                                                                                                                              | 9                                          |
|                                   | 3M <sup>™</sup> Scotchcal <sup>™</sup><br>Matte Overlaminate<br>3660M                   | Matte                    | Cast Vinyl                                                        | 2                        | Permanent        | Matte version of 3658G.                                                                                                                                                                           | 9                                          |
|                                   | 3M <sup>™</sup> Scotchcal <sup>™</sup><br>Gloss Overlaminate<br>8528                    | Gloss                    | Cast Vinyl                                                        | 2                        | Permanent        | Built in top coat that increases durability and cleanability. High protection from fading and dirt.                                                                                               | 9                                          |
|                                   | 3M™ Scotchcal™<br>Gloss Overlaminate<br>3640GPS                                         | Gloss                    | PVDF                                                              | 1                        | Permanent        | High protection from UV fading, dirt and most graffiti. Easy to clean.                                                                                                                            | 9                                          |
|                                   | 3M <sup>™</sup> Scotchcal <sup>™</sup><br>Matte Overlaminate<br>3642GPS                 | Matte                    | PVDF                                                              | 1                        | Permanent        | Matte version of 3642GPS.                                                                                                                                                                         | 9                                          |
| Flat Applications Only            | Scotchgard <sup>™</sup><br>Graphic and Surface<br>Protection Film 8991                  | High<br>Gloss            | Polyester                                                         | 4                        | Permanent        | Extra thickness and special hardcoat provide superior substrate and surface protection from stains, abrasion, gouges, UV light and graffiti. Easy to clean.                                       | 3                                          |
|                                   | Scotchgard <sup>™</sup><br>Removable Graphic<br>and Surface<br>Protection Film<br>8991R | High<br>Gloss            | Polyester                                                         | 4                        | Removable        | Removable version of 8991 except when used on printed or unprinted films.                                                                                                                         | 3                                          |
|                                   | Scotchgard <sup>™</sup><br>Graphic and Surface<br>Protection Film<br>8993               | High<br>Gloss            | Polyester                                                         | 1                        | Permanent        | Superior substrate and surface protection from graffiti and scratches. Easy to clean.                                                                                                             | 5                                          |
|                                   | Scotchgard <sup>™</sup><br>Graphic and Surface<br>Protection Film<br>8995               | Matte                    | Polyester                                                         | 1                        | Permanent        | Superior substrate and surface protection from graffiti and scratches. Easy to clean. No UV protection.                                                                                           | 5<br>interior only                         |
|                                   | 3M™ Anti-Graffiti<br>Film AG-4                                                          | Gloss                    | Polyester<br>with<br>durable<br>abrasion-<br>resistant<br>coating | 4                        | Removable        | Sacrificial layer film for protecting glass surfaces from most forms of graffiti such as scratches, acid-etching and gouges in retail, public facilities and any street-level glass applications. | 5                                          |
|                                   | 3M™ Anti-Graffiti<br>Film AG-7                                                          | Gloss                    | Polyester<br>with<br>durable<br>abrasion-<br>resistant<br>coating | 7                        | Removable        | Sacrificial layer film for protecting glass surfaces from most forms of graffiti such as scratches, acid-etching and gouges in retail, public facilities and any street-level glass applications. | 5                                          |