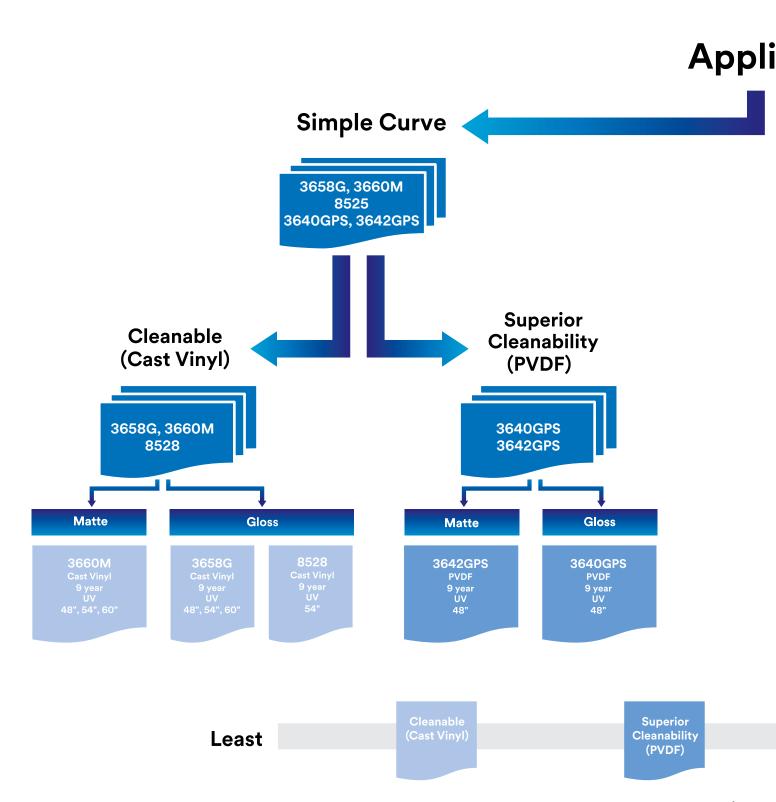

## cation

**Graffiti & Gouging** 

|                                   |                                                                                         | Physical Characteristics |                                                                   |                          |                  |                                                                                                                                                                                                   |                                            |
|-----------------------------------|-----------------------------------------------------------------------------------------|--------------------------|-------------------------------------------------------------------|--------------------------|------------------|---------------------------------------------------------------------------------------------------------------------------------------------------------------------------------------------------|--------------------------------------------|
|                                   |                                                                                         | Finish                   | Material                                                          | Thick-<br>ness<br>(Mils) | Adhesion<br>Type | Description                                                                                                                                                                                       | Expected<br>Performance<br>Life (in years) |
| Flat & Simple Curves Applications | 3M <sup>™</sup> Scotchcal <sup>™</sup><br>Gloss Overlaminate<br>3658G                   | Gloss                    | Cast Vinyl                                                        | 2                        | Permanent        | High protection from fading and dirt. Easy to clean.                                                                                                                                              | 9                                          |
|                                   | 3M <sup>™</sup> Scotchcal <sup>™</sup><br>Matte Overlaminate<br>3660M                   | Matte                    | Cast Vinyl                                                        | 2                        | Permanent        | Matte version of 3658G.                                                                                                                                                                           | 9                                          |
|                                   | 3M <sup>™</sup> Scotchcal <sup>™</sup><br>Gloss Overlaminate<br>8528                    | Gloss                    | Cast Vinyl                                                        | 2                        | Permanent        | Built in top coat that increases durability and cleanability. High protection from fading and dirt.                                                                                               | 9                                          |
|                                   | 3M™ Scotchcal™<br>Gloss Overlaminate<br>3640GPS                                         | Gloss                    | PVDF                                                              | 1                        | Permanent        | High protection from UV fading, dirt and most graffiti. Easy to clean.                                                                                                                            | 9                                          |
|                                   | 3M <sup>™</sup> Scotchcal <sup>™</sup><br>Matte Overlaminate<br>3642GPS                 | Matte                    | PVDF                                                              | 1                        | Permanent        | Matte version of 3642GPS.                                                                                                                                                                         | 9                                          |
| Flat Applications Only            | Scotchgard <sup>™</sup><br>Graphic and Surface<br>Protection Film 8991                  | High<br>Gloss            | Polyester                                                         | 4                        | Permanent        | Extra thickness and special hardcoat provide superior substrate and surface protection from stains, abrasion, gouges, UV light and graffiti. Easy to clean.                                       | 3                                          |
|                                   | Scotchgard <sup>™</sup><br>Removable Graphic<br>and Surface<br>Protection Film<br>8991R | High<br>Gloss            | Polyester                                                         | 4                        | Removable        | Removable version of 8991 except when used on printed or unprinted films.                                                                                                                         | 3                                          |
|                                   | Scotchgard <sup>™</sup><br>Graphic and Surface<br>Protection Film<br>8993               | High<br>Gloss            | Polyester                                                         | 1                        | Permanent        | Superior substrate and surface protection from graffiti and scratches. Easy to clean.                                                                                                             | 5                                          |
|                                   | Scotchgard <sup>™</sup><br>Graphic and Surface<br>Protection Film<br>8995               | Matte                    | Polyester                                                         | 1                        | Permanent        | Superior substrate and surface protection from graffiti and scratches. Easy to clean. No UV protection.                                                                                           | 5<br>interior only                         |
|                                   | 3M™ Anti-Graffiti<br>Film AG-4                                                          | Gloss                    | Polyester<br>with<br>durable<br>abrasion-<br>resistant<br>coating | 4                        | Removable        | Sacrificial layer film for protecting glass surfaces from most forms of graffiti such as scratches, acid-etching and gouges in retail, public facilities and any street-level glass applications. | 5                                          |
|                                   | 3M™ Anti-Graffiti<br>Film AG-7                                                          | Gloss                    | Polyester<br>with<br>durable<br>abrasion-<br>resistant<br>coating | 7                        | Removable        | Sacrificial layer film for protecting glass surfaces from most forms of graffiti such as scratches, acid-etching and gouges in retail, public facilities and any street-level glass applications. | 5                                          |