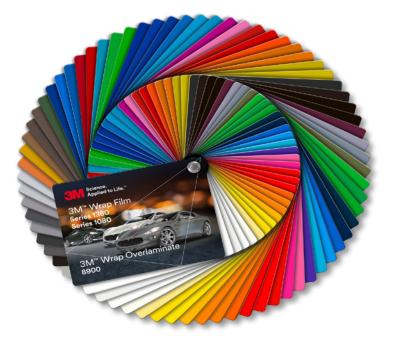

• Trusted

Create a look that says you set your own course. Trust that look to the 3M brand promise of quality, reliability, service and warranty.

Colour Range

3M<sup>™</sup> Wrap Film Series 1080 is available in large variety of gloss, matte, metallic, satin, pearl textured and flip colours, expanded by chrome film for special visual highlights.