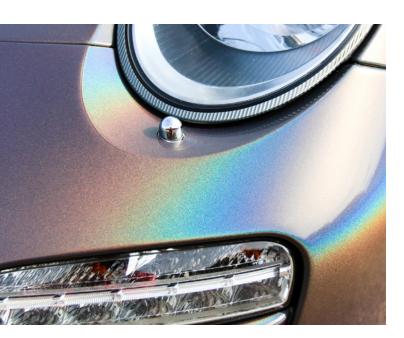

# 4 new inspiring colours

3M<sup>™</sup> Wrap Film Series 1080 1st Class Car Design

Distinctive. Innovative. Trusted.

- Out of the box
- Great handling
- Easy installation
- No seams
- More business
- Available in large variety of gloss, matte, metallic, satin, pearl, textured and flip colours
- NEW! Chrome wrap film\* enables special visual highlights

• Trusted

Create a look that says you set your own course. Trust that look to the 3M brand promise of quality, reliability, service and warranty.

Colour Range

3M<sup>™</sup> Wrap Film Series 1080 is available in large variety of gloss, matte, metallic, satin, pearl textured and flip colours, expanded by chrome film for special visual highlights.