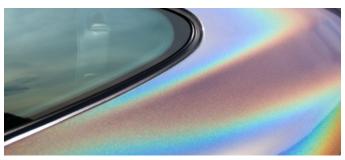

# 4 new inspiring colours

3M<sup>™</sup> Wrap Film Series 1080 1st Class Car Design

Distinctive. Innovative. Trusted.

- Out of the box
- Great handling
- Easy installation
- No seams
- More business
- Available in large variety of gloss, matte, metallic, satin, pearl, textured and flip colours
- NEW! Chrome wrap film\* enables special visual highlights

• Trusted

Create a look that says you set your own course. Trust that look to the 3M brand promise of quality, reliability, service and warranty.

Colour Range

3M<sup>™</sup> Wrap Film Series 1080 is available in large variety of gloss, matte, metallic, satin, pearl textured and flip colours, expanded by chrome film for special visual highlights.